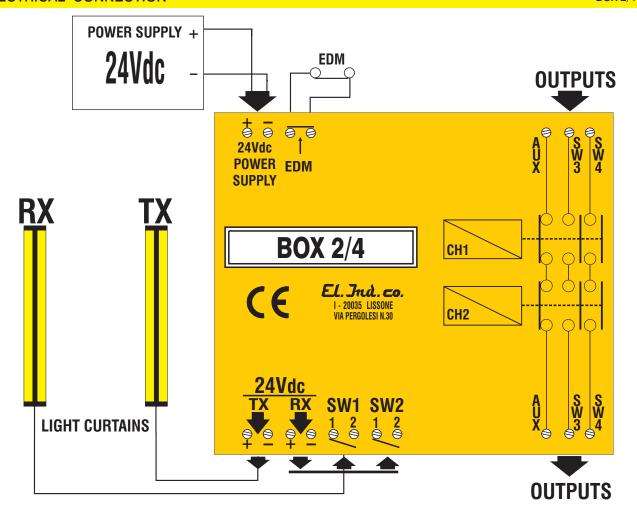

## Control unit for SAFETY UPGRADING TYPE 4 - SIL 3 SILCL 3 PL e

BOX 2/4 control unit together with the Safety Light Curtains TYPE 2 (model OPT3 SMC PXXX) upgrades the category to TYPE 4.

The control unit has got an input for the connection of the final switches of the light curtain which controls their disparity and supplies in its output the two contacts NC, in state of alert, coming from the two safety relays at guided contacts in redundancy selfcontrolled

Moreover the control unit provides these functions:

- External Device Monitoring (EDM): control of the external devices: for example contactor, relay, etc...
- Led Diagnostic for failures signalling and detection
- Contact AUX (Ausiliary) NC normally closed

## **TECHNICAL FEATURES**

| Power Supply        | 24Vdc ± 10%                                            |
|---------------------|--------------------------------------------------------|
| Absorption          | 60 mA                                                  |
| Type 2 Inputs       | 2 NO (switches SW1 - SW2)                              |
| Type 4 Outputs      | 2 NO (switches SW3 - SW4)                              |
| Outputs Current     | 5A @ 250Vac                                            |
| Outputs Protection  | fuses 5A                                               |
| Contact AUX         | 1 NC - 3 A max (no safety)                             |
| Response Time       | 6 milliseconds                                         |
| Housing             | Blend PC/ABS self-autoextinguishing DIN RAIL (EN60715) |
| Housing Section     | 101 x 119 x 35 mm                                      |
| Protection Degree   | IP20                                                   |
| Working Temperature | 0 / +55 °C                                             |
| Directives          | 2006/42/CE - 2004/108/CE - 2006/95/CE                  |
| Standards           | CEI-EN 61496/1 - CEI-CLC/TS 61496-2                    |

**N.B.** The unit "BOX2/4" is provide with the EDM function temporarily disabled (jumper on terminal EDM). If it becomes necessary to use other external devices (relays, etc...) to increase the output contacts, it is recommended to control the safety of these devices by remove the jumper in the terminal EDM and connect the contact or contacts NC of such devices in series in the terminal EDM.