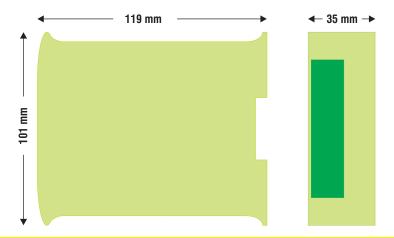

## **TECHNICAL FEATURES**

| Power Supply        | 24Vdc ± 10%                                            |
|---------------------|--------------------------------------------------------|
| Absorption          | 60 mA                                                  |
| Type 2 Inputs       | 2 NO (switches SW1 - SW2)                              |
| Type 4 Outputs      | 2 NO (switches SW3 - SW4)                              |
| Outputs Current     | 5A @ 250Vac                                            |
| Outputs Protection  | fuses 5A                                               |
| Contact AUX         | 1 NC - 3 A max (no safety)                             |
| Response Time       | 6 milliseconds                                         |
| Housing             | Blend PC/ABS self-autoextinguishing DIN RAIL (EN60715) |
| Housing Section     | 101 x 119 x 35 mm                                      |
| Protection Degree   | IP20                                                   |
| Working Temperature | 0 / +55 °C                                             |
| Directives          | 2006/42/CE - 2004/108/CE - 2006/95/CE                  |
| Standards           | CEI-EN 61496/1 - CEI-CLC/TS 61496-2                    |

## MECHANICAL DIMENSIONS (millimeters)